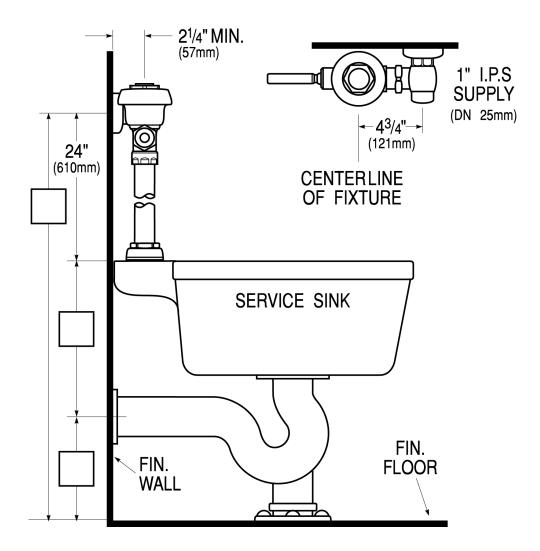

#### DETAILS

Flush Volume: 6.5 gpf (24.6 Lpf)Finish: Polished Chrome (CP)

• Valve: Diaphragm

Valve Body Material: Semi-red Brass

Fixture Type: Service Sink
Fixture Connection: Top Spud
Rough-In Dimension: 24" (610mm)
Spud Coupling: 1 ½" (38mm)
Supply Pipe: 1" (25mm)

# **ROUGH-IN**